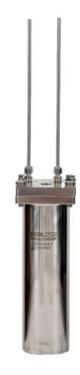

## LC 1/4 " series - Sample Cooler

**LECOL** LC series provide the most efficient cooling process. This unique design is suitable for most water and steam sampling applications. The unique helical coil design combined with the shell and tube structure achieves highefficiency heat exchange and maximizes the cooling ability. Multiple tube sizes and lengths offer to conduct different scenarios and solve any possible sampling problem.

 Standard 304 stainless steel body and inner tube are made by 316L seamless stainless steel providing a better corrosion resistance and longer lifespan.

\*optional body material 316SS\*

- Unique dual helical coil design provides an extensive heat exchange area up to 0.22 square meters to conduct numerous applications.
- Compact design minimizes cooling water needs
- The removable shell design leads can maintenance easily and cleaning procedure.
- For boiler water analysis, steam, cooling applications, or other sampling.