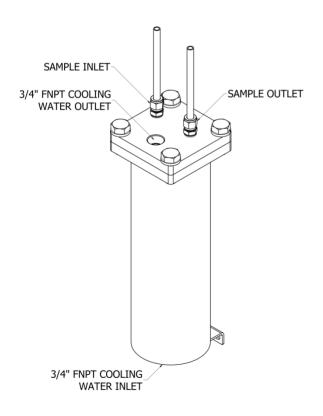

## LC 1/4 " series - Sample Cooler

**LECOL** LC series provide the most efficient cooling process. This unique design is suitable for most water and steam sampling applications. The unique helical coil design combined with the shell and tube structure achieves highefficiency heat exchange and maximizes the cooling ability. Multiple tube sizes and lengths offer to conduct different scenarios and solve any possible sampling problem.

Our unique Dual Helical Coil design by seamless non-welded joints can provide an extensive heat exchange area for different applications, less maintain operation and prevent any potential leakage while strengthening safety and accuracy.







 Standard 304 stainless steel body and inner tube are made by 316L seamless stainless steel providing a better corrosion resistance and longer lifespan.

\*optional body material 316SS\*

- Unique dual helical coil design provides an extensive heat exchange area up to 0.22 square meters to conduct numerous applications.
- Compact design minimizes cooling water needs
- The removable shell design leads can maintenance easily and cleaning procedure.
- For boiler water analysis, steam, cooling applications, or other sampling.



## Performance Curve LC-1/4 Series



Dimension





## **Specification**

| Model           | Tube material<br>Size<br>Rating                             | Shell material<br>Rating | Shell Size     | Cooling<br>Area | Net<br>Weight |
|-----------------|-----------