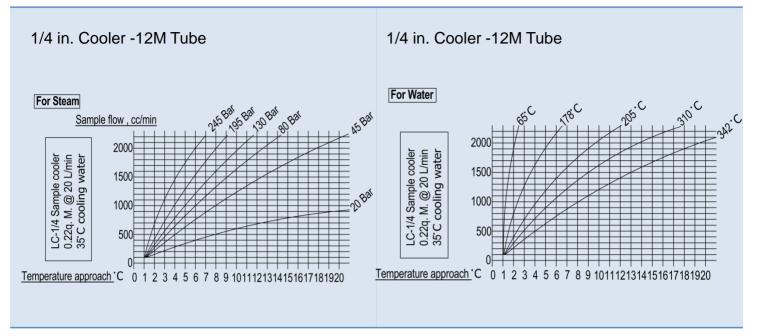

Dual Helical Coil design by seamless non-welded joints can provide an extensive heat exchange area for different applications, less maintain operation and prevent any potential leakage while strengthening safety and accuracy.







 Standard 304 stainless steel body and inner tube are made by 316L seamless stainless steel providing a better corrosion resistance and longer lifespan.

\*optional body material 316SS\*

- Unique dual helical coil design provides an extensive heat exchange area up to 0.22 square meters to conduct numerous applications.
- Compact design minimizes cooling water needs
- The removable shell design leads can maintenance easily and cleaning procedure.
- For boiler water analysis, steam, cooling applications, or other sampling.



## Performance Curve LC-1/4 Series



Dimension





## **Specification**

| Model           | Tube material<br>Size<br>Rating                             | Shell material<br>Rating | Shell Size     | Cooling<br>Area | Net<br>Weight |
|-----------------|-------------------------------------------------------------|--------------------------|----------------|-----------------|---------------|
| LC-1/4-12-S-1-4 | 316L SS<br>1/4 in. OD X 0.49 in. T x 12M<br>350 bar @ 537℃  | 304 SS<br>25 bar @ 200°C | 4 in. OD shell | 0.22<br>Sq. M.  | 8 kg          |
| LC-1/4-12-A-1-4 | 316L SS<br>1/4 in. OD X 0.49 in. T x 12M<br>350 bar @ 537°C | 316 SS<br>25 bar @ 200°C | 4 in. OD shell | 0.22<br>Sq. M.  | 8 kg          |

\*LECOL reserve the right to make technical changes or modify the contents of this document without prior notice.



No.