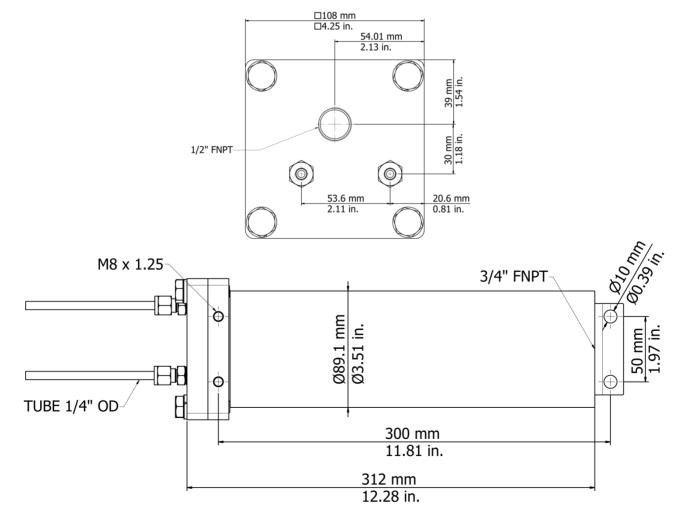

Coil design by seamless non-welded joints can provide an extensive heat exchange area for different applications, less maintain operation and prevent any potential leakage while strengthening safety and accuracy.







 Standard 304 stainless steel body and inner tube are made by 316L seamless stainless steel providing a better corrosion resistance and longer lifespan.

\*optional body material 316SS\*

- Unique dual helical coil design provides an extensive heat exchange area up to 0.22 square meters to conduct numerous applications.
- Compact design minimizes cooling water needs
- The removable shell design leads can maintenance easily and cleaning procedure.
- For boiler water analysis, steam, cooling applications, or other sampling.



## Performance Curve LC-1/4 Series



Dimension





## **Specification**

| Model           | Tube material<br>Size<br>Rating                             | Shell material<br>Rating | Shell Size     | Cooling<br>Area | Net<br>Weight |
|-----------------|-------------------------------------------------------------|--------------------------|----------------|-----------------|---------------|
| LC-1/4-12-S-1-4 | 316L SS<br>1/4 in. OD X 0.49 in. T x 12M<br>350 bar @ 537℃  | 304 SS<br>25 bar @ 200°C | 4 in. OD shell | 0.22<br>Sq. M.  | 8 kg          |
| LC-1/4-12-A-1-4 | 316L SS<br>1/4 in. OD X 0.49 in. T x 12M<br>350 bar @ 537°C | 316 SS<br>25 bar @ 200°C | 4 in. OD shell | 0.22<br>Sq. M.  | 8 kg          |

\*LECOL reserve the right to make technical changes or modify the contents of this document without prior notice.



No. 42, Mei-shan