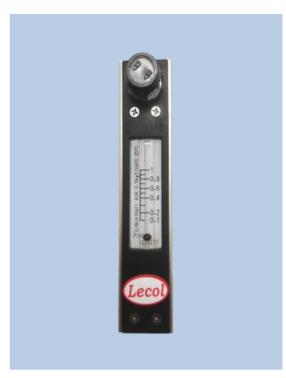

# **LULF series** – Flow Meter

LECOL LULF series flow meter has many years of experience serving the global market. LULF series flow meter can apply to the scenario of air or liquid and have the built-in standard regulator valve providing precise and constant flow rate for each analyzer in sample system.

#### **Features**

- Easy assembly for maintenance
- Easy-to-read float
- Aluminum frame with poly-carbonate cover
- · For liquid or gas measurement
  - \*We can offer customized material and size contact us for special requirements.