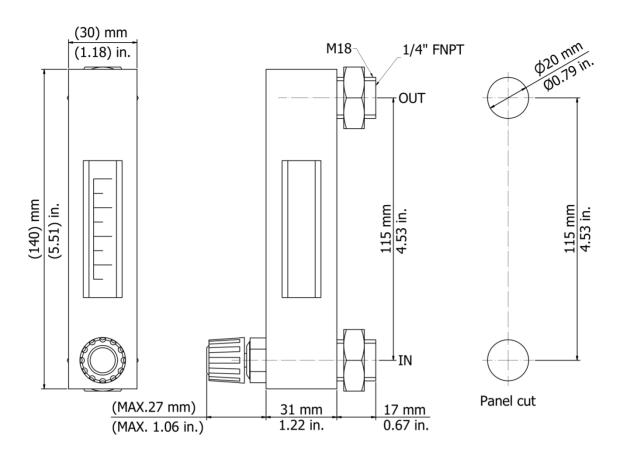

aterial              | Wetted parts |       | 316 SS                  |  |
|                       | Tapered tube |       | Heat-resistant glass    |  |
|                       | Packing      |       | NBR (Max 80°C)          |  |
|                       | Frame        |       | Aluminum A6063          |  |
|                       | Cover        |       | Poly-carbonate          |  |
| Connection Std.       |              | Std.  | FNPT 1/4 in.            |  |
| Net weight            |              |       | 0.4 Kg                  |  |

#### **Features**

- Easy assembly for maintenance
- Easy-to-read float
- Aluminum frame with poly-carbonate cover
- · For liquid or gas measurement
  - \*We can offer customized material and size contact us for special requirements.



### **Dimension**



# **Specification**

| Model | Process Type<br>Code 1 |       | Valve Position<br>Code 2 |       | Min/Max Flow<br>Code 3 |
|-------|------------------------|-------|--------------------------|-------|------------------------|
| LULF  | gas                    | water | outlet                   | inlet | xx-xx unit             |
|       | G                      | W     | 01                       | 02    |                        |

Ex: For gas process and outlet control type with 0.1~1 L/Min flow , we may choose model : LULF-G-01-0.1-1L/Min For water process and inlet control type with 50~500mL/Min flow , we may choose model : LULF-W-02-50-500mL/Min



# Luh Cherng Enterprises co., Ltd.

No. 42, Mei-shan Rd., Niaosong Dist., Kaohsiung

City 83346, Taiwan

TEL: +886 7 7336377 FAX: +886 7 73