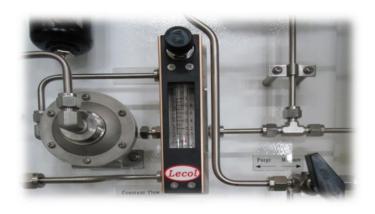

# **LULF series** – Flow Meter

LECOL LULF series flow meter has many years of experience serving the global market. LULF series flow meter can apply to the scenario of air or liquid and have the built-in standard regulator valve providing precise and constant flow rate for each analyzer in sample system.

#### **Features**

- Easy assembly for maintenance
- Easy-to-read float
- Aluminum frame with poly-carbonate cover
- · For liquid or gas measurement
  - \*We can offer customized material and size contact us for special requirements.