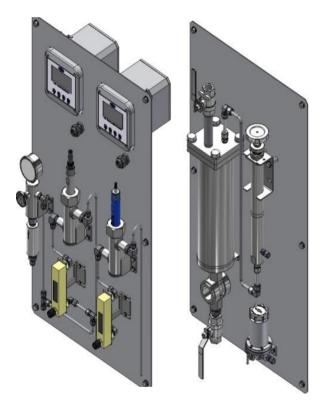

## **Single-line sampling**

conditioning analysis system with pH/conductivity analyzer

- Sample cooler
- Pressure reducer
- Back pressure relief valve
- Sample flow indicator
- Resin column
- pH analyzer
- Conductivity analyzer

All others necessary accessories in sampling analysis panel upon customer request.

Applications- for those process conditions which the operating temperature and pressure are higher than analysis sensor specifications; it is recommended to import into a Sampling system to reduce the process temperature and pressure and to protect analysis sensor and operators.

LECOL single line analysis panel is pre-assembled and tested by factory in a simple plate which can be mounted on the field rack or panel or can be shipped with an independent rack upon customer requested; give us the process conditions, LECOL will provide the solution for customer.

All the sampling components items can be installed upon customer requested and tested by factory.

Mounting panel or stand rack can customized per customer request.