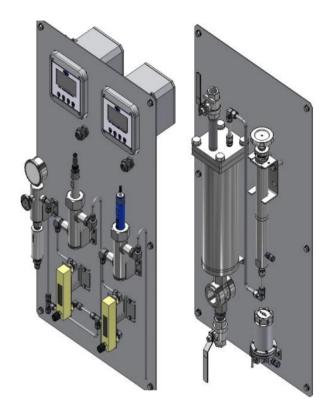

## **Single-line sampling**

conditioning analysis system with pH/conductivity analyzer

- Sample cooler
- Pressure reducer
- Back pressure relief valve
- Sample flow indicator
- Resin column
- pH analyzer
- Conductivity analyzer

All others necessary accessories in sampling analysis panel upon customer request.

Applications- for those process conditions which the operating temperature and pressure are higher than analysis sensor specifications; it is recommended to import into a Sampling system to reduce the process temperature and pressure and to protect analysis sensor and operators.

LECOL single line analysis panel is pre-assembled and tested by factory in a simple plate which can be mounted on the field rack or panel or can be shipped with an independent rack upon customer requested; give us the process conditions, LECOL will provide the solution for customer.

All the sampling components items can be installed upon customer requested and tested by factory.

Mounting panel or stand rack can customized per customer request.