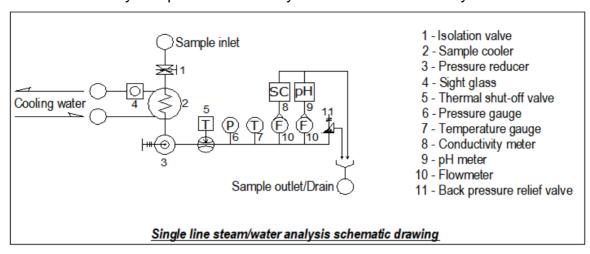

The following diagram shows a briefs sketch for the system; LEDOL provides all the necessary components for the system and even the analyzers.

## **FEATURE**

- Maximum process temperature :500deg.C
- Maximum process pressure:
   350 barg.G
- Analyzers : pH/ORP, conductivity, dissolved Oxygen(option)
- Mounting method: free stand rack or single plate to be mounted on existing rack.